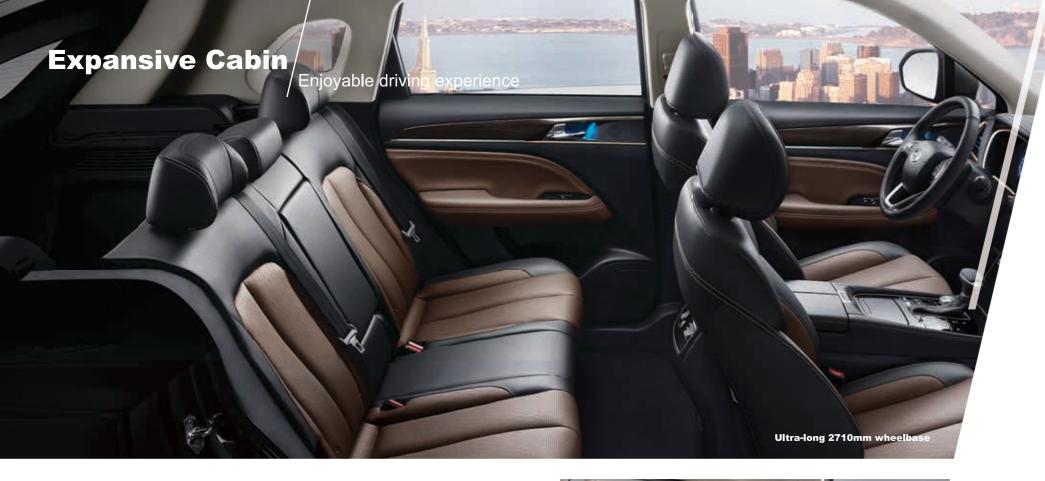

### Minimalist but Elegant Cabin, More Space for More Possibilities

The minimalist design combines practicality and beauty. By removing complexities and constraints, the vehicle maximizes its space, creating a spacious interior that is pleasing to sense and mind.