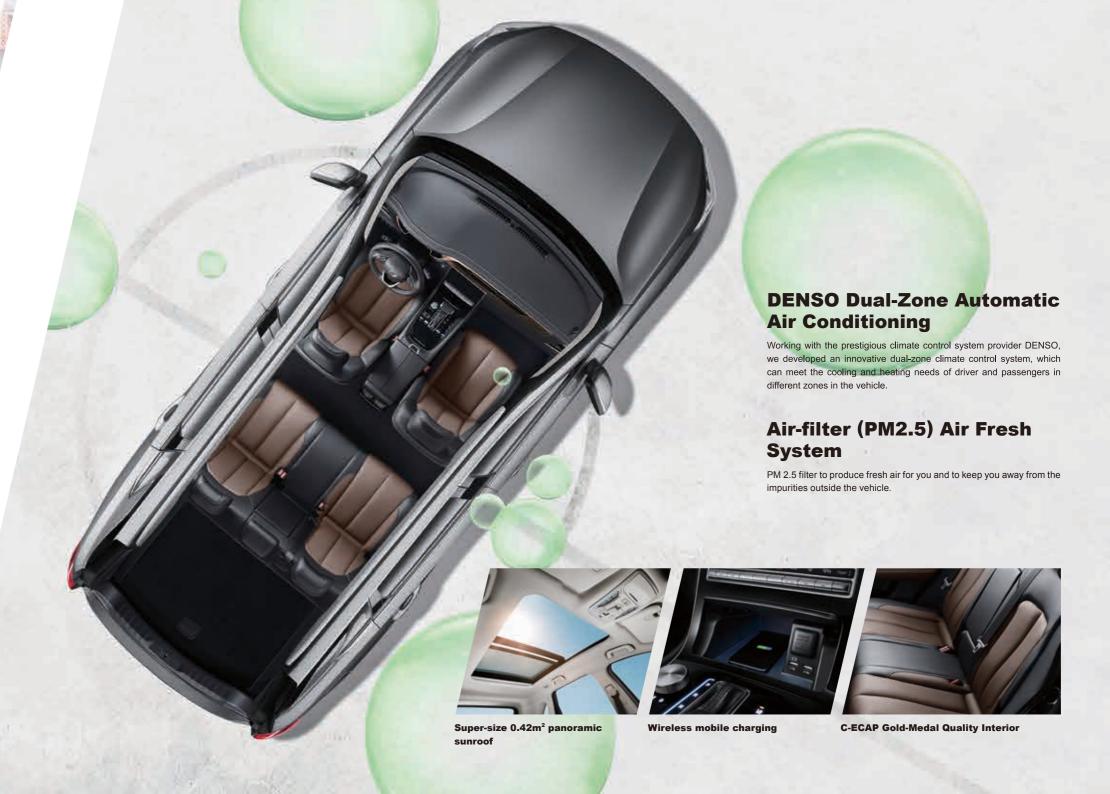

### Minimalist but Elegant Cabin, More Space for More Possibilities

The minimalist design combines practicality and beauty. By removing complexities and constraints, the vehicle maximizes its space, creating a spacious interior that is pleasing to sense and mind.