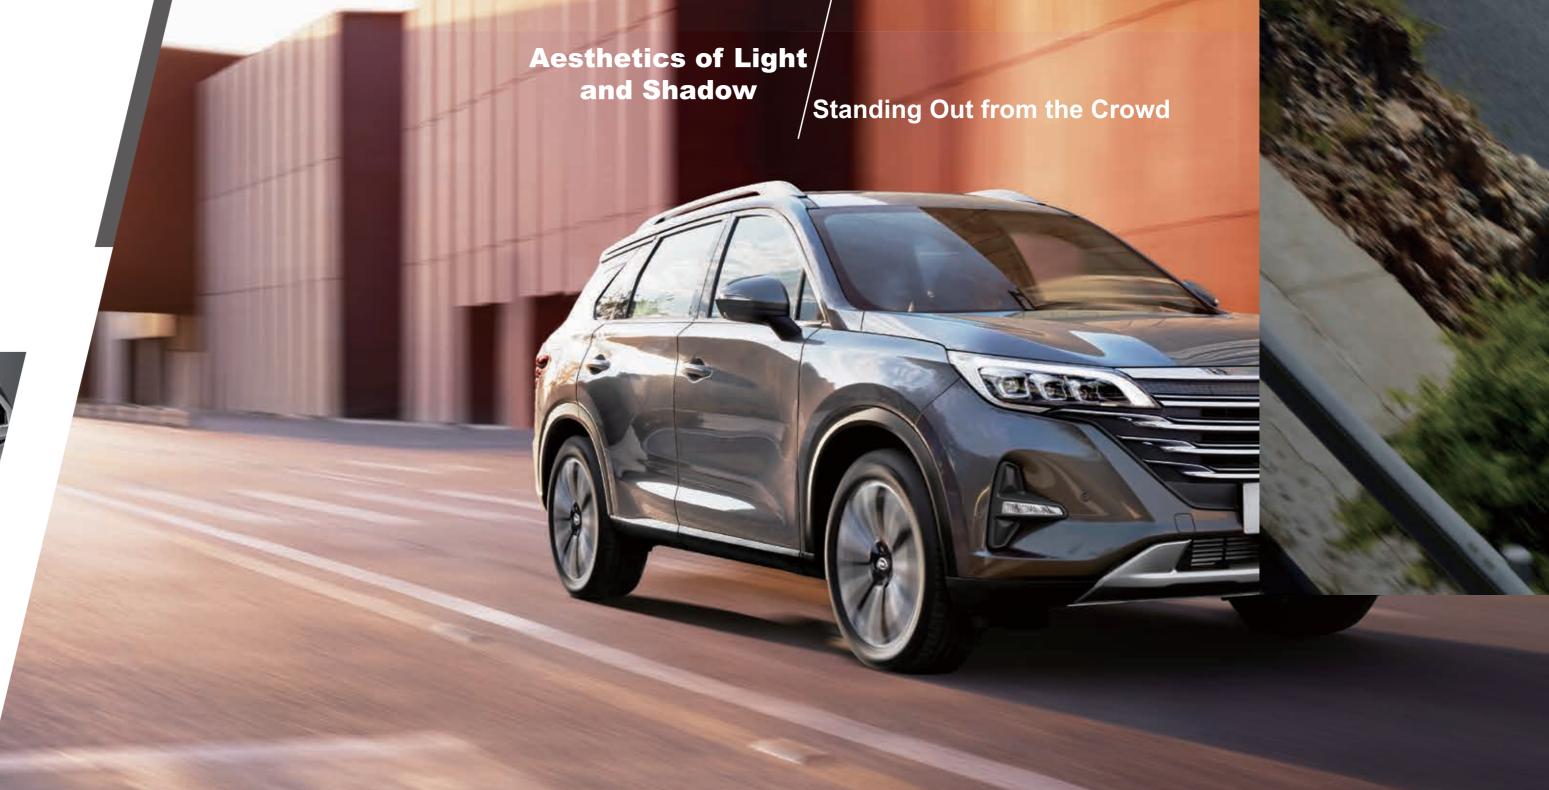

# Light-and-Shadow Sculpting 3.0 Reinventing the GAC MOTOR Design

The front face imposes an impressive and elegant visual impact. The design accentuates the beauty and strength of its own form.

Eagle Wing 3.0 Flying Dynamics Grille