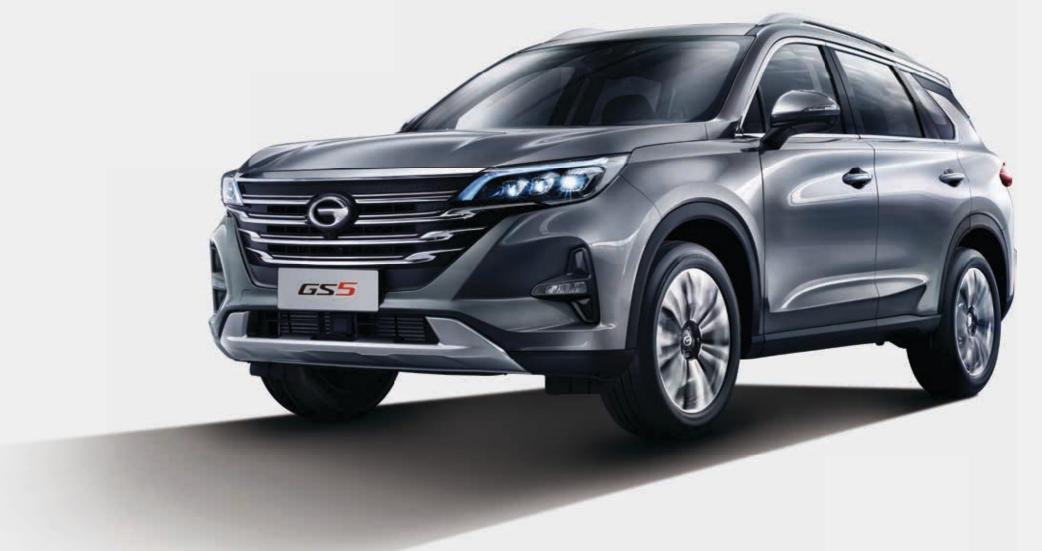

# Light-and-Shadow Sculpting 3.0 Reinventing the GAC MOTOR Design

The front face imposes an impressive and elegant visual impact. The design accentuates the beauty and strength of its own form.

Eagle Wing 3.0 Flying Dynamics Grille

Stylish Rearview Mirror Turn Signals

Hooked Whale Fin D-Pilla

Dazzling Matrix LED Headlights

Connected LED Taillights